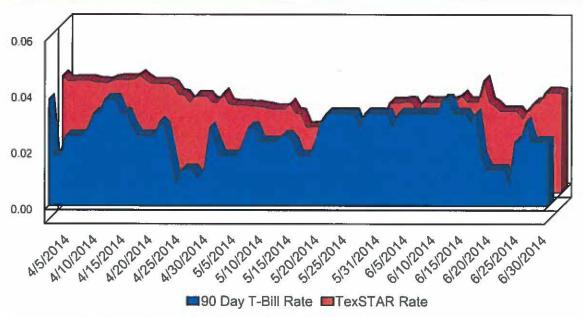

| 0.00             | 0.00             |
| Repurchase Agreement                 | 784,233,000.00   | 784,233,000.00   |
| Government Securities                | 3,896,891,396.49 | 3,897,071,257.47 |

Total \$ 4,682,201,994.16 \$ 4,682,381,855.14

Market value of collateral supporting the Repurchase Agreements is at least 102% of the Book Value. The portfolio is managed by J.P. Morgan Chase & Co. and the assets are safekept in a separate custodial account at the Federal Reserve Bank in the name of TexSTAR. The only source of payment to the Participants are the assets of TexSTAR. There is no secondary source of payment for the pool such as insurance or guarantee. Should you require a copy of the portfolio, please contact TexSTAR Participant Services.

## TexSTAR versus 90-Day Treasury Bill



This material is for information purposes only. This information does not represent an offer to buy or sell a security. The above rate information is obtained from sources that are believed to be reliable; however, its accuracy or completeness. June be subject to change. The TexSTAR management fee may be waived in full or in part at the discretion of the TexSTAR co-administrators and the TexSTAR rate for the period shown reflects waiver of fees. This table represents historical investment performance investment in the security is not insured or guaranteed by the Federal Deposit Insurance Corporation or any other government agency. Although the issuer seeks to preserve the value of an investment at \$1.00 per share, it is possible to lose money by investing in the security. Information ab