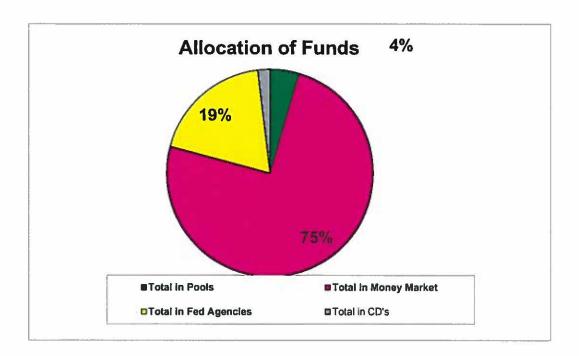

49.84  | 2,100,000.00                        |              | 313.51           | 2,507,257.96                                         | 11,769,105.39  |
| 167,033,111.13 | 38,755,812.77                       | 10.          | 89,456.44        | 12,592,281.56                                        | 193,286,098.78 |
| 48,958,438.14  | 0.00                                | (24,363.80)  |                  | 0.00                                                 | 48,934,074.34  |
| 233,167,599.11 | 40,855,812.77                       | (24,363.80)  | 89,769.95        | 15,099,539.52                                        | 258,989,278.51 |

All Investments in the portfollio are in compliance with the CTRMA's Investment policy.

William Chapman, CFO

Cindy Demers, Controller

Rate Jun 14 0.100%



Amount of investments As of

June 30, 2014

| Agency                 | CUSIP#    | COST                                  | Book Value    | Market Value  | Yield to Maturity | Purchased | Matures FUND                |
|------------------------|-----------|---------------------------------------|---------------|---------------|-------------------|-----------|-----------------------------|
| 30.7% Bio              | 313378LX7 | 4,013,754.20                          | 4,008,596.39  | 4,009,960.00  | 0.0267%           | 1/9/2014  | 4/30/2015 General           |
| Federal Home Loan Bank | 31337BM57 | 1,004,065.22                          | 1,002,630.44  | 1,003,150.00  | 0.0028%           | 1/9/2014  | 5/29/2015 General           |
| Freddie Mac            | 3137EADD8 | 1,004,940.00