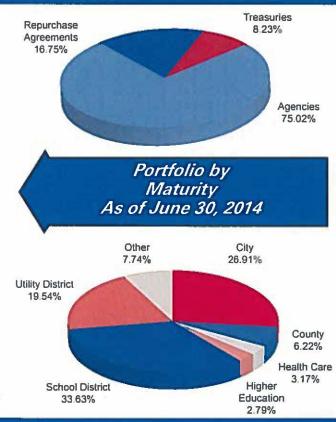

ta rebounded after a soft six months. It is believed the Fed will provide the necessary liquidity to allow the economy to expand until it sees broader housing strength and/or material wage inflation, as it recognizes the potential risk of its first increase in the fed funds rate in over seven years. The sequencing of Fed policy normalization now appears to involve the continued reinvestment of principal and interest on its existing mortgage holdings and a more nuanced management of its lending rates, through interest on excess reserves, and its reverse repo facility.

This information is an excerpt from an economic report dated June 2014 provided to TexSTAR by JP Morgan Asset Management, Inc., the investment manager of the TexSTAR pool,

### Information at a Glance



As of June 30, 2014



## **Historical Program Information**

| Month  | Average<br>Rate | Book<br>Value      | Market<br>Value    | Net<br>Asset Value | WAM (1)* | WAM (2)* | Number of<br>Participants |
|--------|-----------------|--------------------|--------------------|--------------------|----------|----------|---------------------------|
| Jun 14 | 0.0322%         | \$4,682,201,994.16 | \$4,682,381,855.14 | 1.000038           | 50       | 76       | 788                       |
| May 14 | 0.0273%         | 5,188,136,060.86   | 5,188,307,944.39   | 1.000034           | 52       | 74       | 786                       |
| Apr 14 | 0.0379%         | 5,297,751,521.64   | 5,298,035,810.85   | 1.000053           | 51       | 71       | 784                       |
| Mar 14 | 0.0400%         | 5,447,221,784.71   |