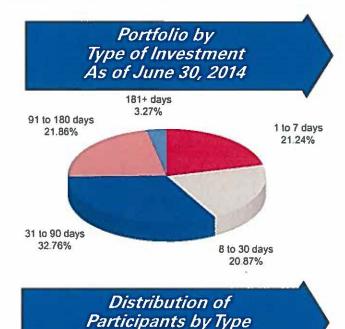

ottomed, and housing data rebounded after a soft six months. It is believed the Fed will provide the necessary liquidity to allow the economy to expand until it sees broader housing strength and/or material wage inflation, as it recognizes the potential risk of its first increase in the fed funds rate in over seven years. The sequencing of Fed policy normalization now appears to involve the continued reinvestment of principal and interest on its existing mortgage holdings and a more nuanced management of its lending rates, through interest on excess reserves, and its reverse repo facility.

This information is an excerpt from an economic report dated June 2014 provided to TexSTAR by JP Morgan Asset Management, Inc., the investment manager of the TexSTAR pool,

### Information at a Glance



As of June 30, 2014



## **Historical Program Information**

| Month  | Average<br>Rate | Book<br>Value      | Market<br>Value    | Net<br>Asset Value | WAM (1)* | WAM (2)* | Number of<br>Participants |
|--------|-----------------|--------------------|--------------------|--------------------|----------|----------|---------------------------|
| Jun 14 | 0.0322%         | \$4,682,201,994.16 | \$4,682,381,855.14 | 1.000038           | 50       | 76       | 788                       |
| May 14 | 0.0273%         | 5,188,136,060.86   | 5,188,307,944.39   | 1.000034           | 52       | 74       | 786                       |
| Apr 14 | 0.0379%         | 5,297,751,521.64   | 5,298,035,810.85   | 1.000053           | 51       | 71       | 784                       |
| Mar 14 | 0.0400%